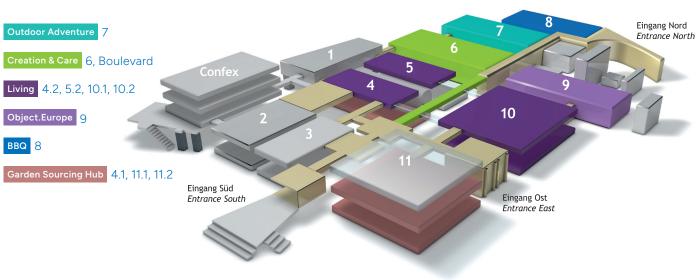

ernational product sourcing new

The new section for Asian exhibitors from the garden lifestyle, BBQ and outdoor adventure segments - focuses on volume and range diversity.

#### Stand costs

For registration up until 16.09.2025 incl.: Up to 250 m<sup>2</sup>: EUR 232.00 per m<sup>2</sup> over 251 m<sup>2</sup>: EUR 226.00 per additional m<sup>2</sup> over 501 m<sup>2</sup>: EUR 220.00 per additional m<sup>2</sup> Outdoor space: EUR 130.00 per m<sup>2</sup> (only secondary placement)

#### Your target group is present

Garden centres, hardware and DIY stores, department stores, specialised furniture retail, specialised BBQ, sport and outdoor retail, e-commerce, distributors, hospitality and contract business buyers, architects, planners and many more.



Register now for spoga gafa 2026!



#### Hall plan 2026

soils and much more.