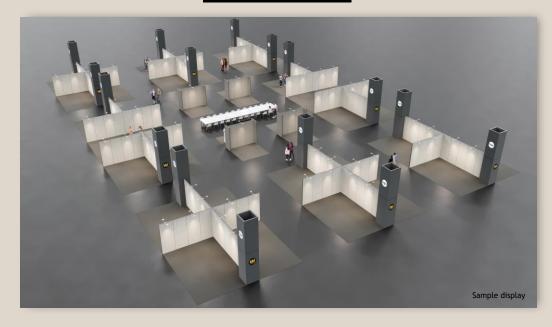

## **ELEMENT SPACES**

- Stand space according to the package you have selected
- Stand rear walls made of fabric-covered elements, color: beige; wall height: 2.50 meters; floodlights (24 sqm: 5 units; 48 sqm: 8 units; additional illumination via spotlights from the hall ceiling)
- Carpeting made of gray-brown velour "GC. Fonce 1896"
- Power connection up to 8 kW
- One logo graphic as digital print on tower
- Daily stand cleaning, waste bin and coat rack
- 0.5 sqm large (24 sqm stand) or two 0.5 sqm large (48 sqm stand) lockable storage units
- Marketing package, AUMA fee, flat-rate energy fee