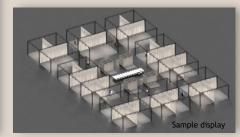

## **ELEMENT SPACES**

# Our high-quality idd community stand construction packages. **ELEMENT SPACES**

Early Bird until 31st May 2025:

24 sqm corner stand 13,659.00 € (plus VAT)

48 sqm two corner stand or terrace stand with 2 open sides 23,369.00 € (plus VAT)

- Stand space according to the package you have selected
- Stand rear walls made of fabric-covered elements, color: beige; wall height: 2.50 meters; floodlights (24 sqm: 5 units; 48 sqm: 8 units; additional illumination via spotlights from the hall ceiling)
- Carpeting made of gray-brown velour "GC. Fonce 1896"
- Power connection up to 8 kW
- One logo graphic as digital print on tower
- Daily stand cleaning, waste bin and coat rack
- 0.5 sqm large (24 sqm stand) or two 0.5 sqm large (48 sqm stand) lockable storage units
- Marketing package, AUMA fee, flat-rate energy fee

Regular price from 1st June 2025:

24 sqm corner stand 14,349.00 € (plus VAT)

48 sqm two corner stand or terrace stand with 2 open sides 24,749.00 € (plus VAT)

# Our high-quality idd community stand construction packages. **ELEMENT SPACES**