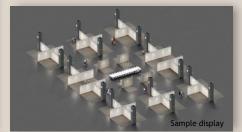

### **CURTAIN SPACES**

# Our high-quality idd community stand construction packages. **CURTAIN SPACES**

- Stand space according to your chosen package
- Stand construction 3-point truss system in black; dimmable LED spotlights (27 sqm: 10 units; 54 sqm: 15 units); total stand height 4.00 meters
- Stand perimeter made of fabric (floor-to-ceiling, slightly translucent, folded, color: white)
- Velour carpeting "Gris Moyen 1897"
- Power connection up to 8 kW
- Daily stand cleaning, waste bin and coat rack
- 1.5 sqm large, separate storage cabin
- Marketing package, AUMA fee, flat-rate energy

### Early Bird until 31st May 2025:

27 sqm corner stand 15,119.00 € (plus VAT)

54 sqm two corner stand 24,029.00 € (plus VAT)

54 sqm terrace stand with 2 open sides 26,039.00 € (plus VAT)

### Regular price from 1st June 2025:

27 sqm corner stand 15,889.00 € (plus VAT)

54 sqm two corner stand 25,589.00 € (plus VAT)

54 sqm terrace stand with 2 open sides 27,589.00 € (plus VAT)