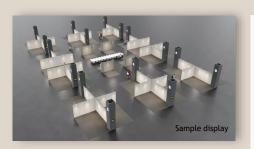

## **ELEMENT SPACES**

# Our high-quality idd community stand construction packages. **ELEMENT SPACES**

Early Bird until 31st May 2025:

24 sqm corner stand 13,659.00 € (plus VAT)

48 sqm two corner stand or terrace stand with 2 open sides 23,369.00 € (plus VAT)

- Stand space according to the package you have selected
- Stand rear walls made of fabric-covered elements, color: beige; wall height: 2.50 meters; floodlights (24 sqm: 5 units; 48 sqm: 8 units; additional illumination via spotlights from the hall ceiling)
- Carpeting made of gray-brown velour "GC. Fonce 1896"
- Power connection up to 8 kW
- One logo graphic as digital print on tower
- Daily stand cleaning, waste bin and coat rack
- 0.5 sqm large (24 sqm stand) or two 0.5 sqm large (48 sqm stand) lockable storage units
- Marketing package, AUMA fee, flat-rate energy fee

Regular price from 1st June 2025:

24 sqm corner stand 14,349.00 € (plus VAT)

48 sqm two corner stand or terrace stand with 2 open sides 24,749.00 € (plus VAT)