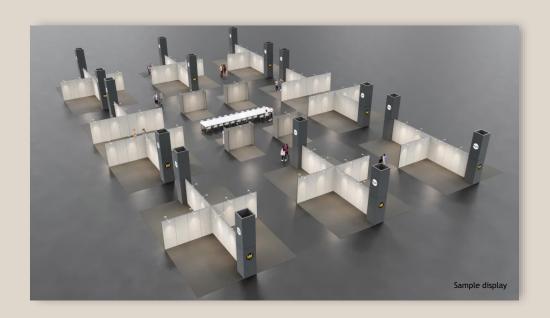

ranslucent, folded, color: white)
- Velour carpeting "Gris Moyen 1897"
- Power connection up to 8 kW
- Daily stand cleaning, waste bin and coat rack
- 1.5 sqm large, separate storage cabin
- Marketing package, AUMA fee, flat-rate energy

### Early Bird until 31st May 2025:

27 sqm corner stand 15,119.00 € (plus VAT)

54 sqm two corner stand 24,029.00 € (plus VAT)

54 sqm terrace stand with 2 open sides 26,039.00 € (plus VAT)

### Regular price from 1st June 2025:

27 sqm corner stand 15,889.00 € (plus VAT)

54 sqm two corner stand 25,589.00 € (plus VAT)

54 sqm terrace stand with 2 open sides 27,589.00 € (plus VAT)



# Our high-quality idd community stand construction packages. **CURTAIN SPACES**











# Our high-quality idd community stand construction packages. **ELEMENT SPACES**



Early Bird until 31st May 2025:

24 sqm corner stand 13,659.00 € (plus VAT)

48 sqm two corner stand or terrace stand with 2 open sides 23,369.00 € (plus VAT)

- Stand space according to the package you have selected
- Stand rear walls made of fabric-covered elements, color: beige; wall height: 2.50 meters; floodlights (24 sqm: 5 units; 48 sqm: 8 units; additional illumination via spotlights from the hall ceiling)
- Carpeting made of gray-brown velour "GC. Fonce 1896"
- Power connection up to 8 kW
- One logo graphic as digital print on tower
- Daily stand cleaning, waste bin and coat rack
- 0.5 sqm large (24 sqm stand) or two 0.5 sqm large (48 sqm stand) lockable storage units
- Marketing package, AUMA fee, flat-rate energy fee

Regular price from 1st June 2025:

24 sqm corner stand 14,3