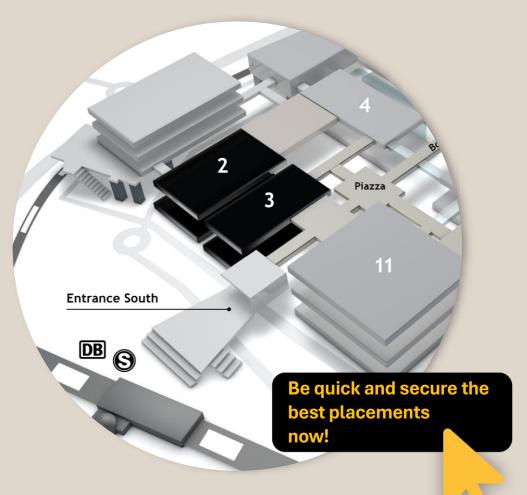

## Be part of idd cologne now!

Register now and take advantage of attractive early-bird booking conditions & premiere discounts:

## Early-bird offer until 31 May 2025: €240.00/m² plus VAT Premiere discounts until 31 May 2025:

| <u>Size</u>                | <u>Discount</u> | Costs/m <sup>2</sup> |
|----------------------------|-----------------|----------------------|
| Up to 99m <sup>2</sup>     | 20%             | €192                 |
| 100m² - 499m²              | 30%             | €168                 |
| 500m <sup>2</sup> and more | 40%             | €144                 |

## From 1 June 2025: €276.00/m² plus VAT Premiere discounts from 1 June 2025:

| <u>Size</u>                | <u>Discount</u> | Costs/m <sup>2</sup> |
|----------------------------|-----------------|----------------------|
| Up to 99m <sup>2</sup>     | 20%             | €220,80              |
| 100m² - 499m²              | 30%             | €193,20              |
| 500m <sup>2</sup> and more | 40%             | €165,60              |