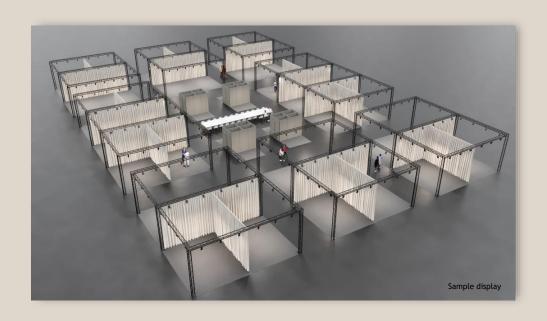

### **CURTAIN SPACES**

# Our high-quality idd community stand construction packages. **CURTAIN SPACES**

- Stand space according to your chosen package
- Stand construction 3-point truss system in black; dimmable LED spotlights (27 sqm: 10 units; 54 sqm: 15 units); total stand height 4.00 meters
- Stand perimeter made of fabric (floor-to-ceiling, slightly translucent, folded, color: white)
- Velour carpeting "Gris Moyen 1897"
- Power connection up to 8 kW
- Daily stand cleaning, waste bin and coat rack
- 1.5 sqm large, separate storage cabin
- Marketing package, AUMA fee, flat-rate energy