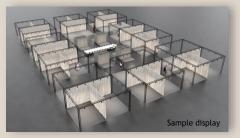

## **ELEMENT SPACES**

# Our high-quality idd community stand construction packages. **ELEMENT SPACES**

Early Bird until 31st May 2025:

24 sqm corner stand 13,659.00 € (plus VAT)

48 sqm two corner stand or terrace stand with 2 open sides 23,369.00 € (plus VAT)

- Stand space according to the package you have selected
- Stand rear walls made of fabric-covered elements, color: beige; wall height: 2.50 meters; floodlights (24 sqm: 5 units; 48 sqm: 8 units; additional illumination via spotlights from the hall ceiling)
- Carpeting made of gray-brown velour "GC. Fonce 1896"
- Power connection up to 8 kW
- One logo graphic as digital print on tower
- Daily stand cleaning, waste bin and coat rack
- 0.5 sqm large (24 sqm stand) or two 0.5 sqm large (48 sqm stand) lockable storage units
- Marketing package, AUMA fee, flat-rate energy fee

Regular price from 1st June 2025:

24 sqm corner stand 14,349.00 € (plus VAT)

48 sqm two corner stand or terrace stand with 2 open sides 24,749.00 € (plus VAT)

# Our high-quality idd community stand construction packages. **ELEMENT SPACES**