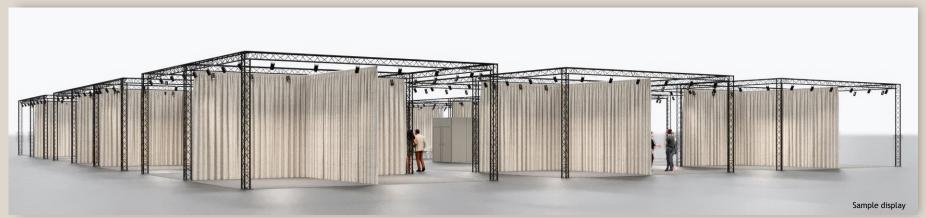

### **CURTAIN SPACES**

# Our high-quality idd community stand construction packages. **CURTAIN SPACES**

- Stand space according to your chosen package
- Stand construction 3-point truss system in black; dimmable LED spotlights (27 sqm: 10 units; 54 sqm: 15 units); total stand height 4.00 meters
- Stand perimeter made of fabric (floor-to-ceiling, slightly translucent, folded, color: white)
- Velour carpeting "Gris Moyen 1897"
- Power connection up to 8 kW
- Daily stand cleaning, waste bin and coat rack
- 1.5 sqm large, separate storage cabin
- Marketing package, AUMA fee, flat-rate energy

### Early Bird until 31st May 2025:

27 sqm corner stand 15,119.00 € (plus VAT)

54 sqm two corner stand 24,029.00 € (plus VAT)

54 sqm terrace stand with 2 open sides 26,039.00 € (plus VAT)

### Regular price from 1st June 2025:

27 sqm corner stand 15,889.00 € (plus VAT)

54 sqm two corner stand 25,589.00 € (plus VAT)

54 sqm terrace stand with 2 open sides 27,589.00 € (plus VAT)

# Our high-quality idd community stand construction packages. **CURTAIN SPACES**