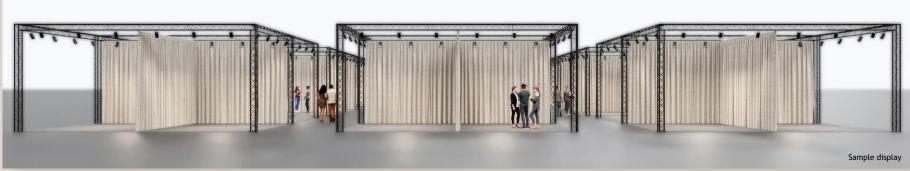

### **CURTAIN SPACES**

# Our high-quality idd community stand construction packages. **CURTAIN SPACES**

- Stand space according to your chosen package
- Stand construction 3-point truss system in black; dimmable LED spotlights (27 sqm: 10 units; 54 sqm: 15 units); total stand height 4.00 meters
- Stand perimeter made of fabric (floor-to-ceiling, slightly translucent, folded, color: white)
- Velour carpeting "Gris Moyen 1897"
- Power connection up to 8 kW
- Daily stand cleaning, waste bin and coat rack
- 1.5 sqm large, separate storage cabin
- Marketing package, AUMA fee, flat-rate energy

### Early Bird until 31st May 2025:

27 sqm corner stand 15,119.00 € (plus VAT)

54 sqm two corner stand 24,029.00 € (plus VAT)

54 sqm terrace stand with 2 open sides 26,039.00 € (plus VAT)

### Regular price from 1st June 2025:

27 sqm corner stand 15,889.00 € (plus VAT)

54 sqm two corner stand 25,589.00 € (plus VAT)

54 sqm terrace stand with 2 open sides 27,589.00 € (plus VAT)

# Our high-quality idd community stand construction packages. **CURTAIN SPACES**