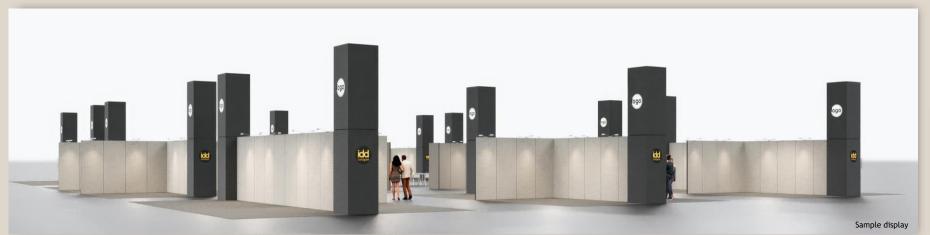

# Our high-quality idd community stand construction packages. **CURTAIN SPACES**

- Stand space according to your chosen package
- Stand construction 3-point truss system in black; dimmable LED spotlights (27 sqm: 10 units; 54 sqm: 15 units); total stand height 4.00 meters
- Stand perimeter made of fabric (floor-to-ceiling, slightly translucent, folded, color: white)
- Velour carpeting "Gris Moyen 1897"
- Power connection up to 8 kW
- Daily stand cleaning, waste bin and coat rack
- 1.5 sqm large, separate storage cabin
- Marketing package, AUMA fee, flat-rate energy

- Stand space according to the package you have selected
- Stand rear walls made of fabric-covered elements, color: beige; wall height: 2.50 meters; floodlights (24 sqm: 5 units; 48 sqm: 8 units; additional illumination via spotlights from the hall ceiling)
- Carpeting made of gray-brown velour "GC. Fonce 1896"
- Power connection up to 8 kW
- One logo graphic as digital print on tower
- Daily stand cleaning, waste bin and coat rack
- 0.5 sqm large (24 sqm stand) or two 0.5 sqm large (48 sqm stand) lockable storage units
- Marketing package, AUMA fee, flat-rate energy fee