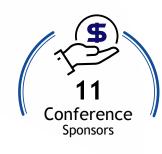

HENJE



# THE LEADING DENTAL EXHIBITION AND CONFERENCE IN ASIA PACIFIC NEW DATES:

7-9



Connect with us

Endorsed by

Supported by

Held in



Organised by





## **NEW HAPPENINGS AT IDEM 2022**

IDEM 2022 will return in person in Singapore from **7 to 9 October 2022** at a new venue, Marina Bay Sands, Singapore. Join us at The Leading Dental Exhibition and Conference in Asia Pacific as we expect to welcome close to 500 exhibiting companies and over 9,000 participants over the course of 3 days.

Look forward to additional business opportunities online and pre-event digital exposure on top of the 3 days of in-person exhibition experience at IDEM 2022.

#### 2018 IN FIGURES









## 2020 (DIGITAL EDITION) IN FIGURES









## WHAT'S NEW FOR 2022



## BRAND NEW VENUE FOR IDEM 2022

The 2022 edition of IDEM will now be held at Marina Bay Sands, Singapore. Look forward to a seamless event experience and an all encompassing exhibition hall located in a single level.



# REFRESHED MARKETING PACKAGES

Exhibitors will enjoy additional digital presence and exposure with our revamped marketing packages. Besides providing more value-for-money, exhibitors will also be able to enhance their digital footprint with IDEM's digital offerings.



# INTRODUCTION OF DIGITAL OFFERINGS

Digital enhancements including access to video features, extended online listing and more will be introduced in the upcoming edition of IDEM. These digital offerings will provide exhibitors with more opportunities to generate leads and set